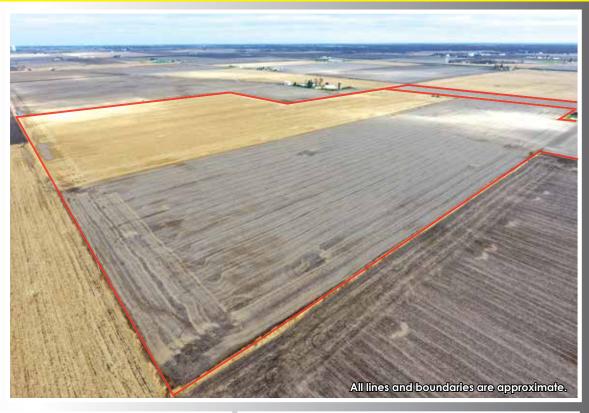

## 103.231 Acres M/L **SELLS IN 1 TRACT**

FSA indicates 103.75 acres tillable

Corn Suitability Rating 2 of 82.9 (88.2 CSR1) on the entire farm. Located in Section 15, Franklin Township, Des Moines County, lowa.