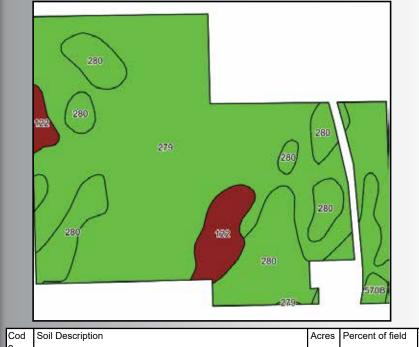

## 103.231 Acres M/L **SELLS IN 1 TRACT**

FSA indicates 103.75 acres tillable

Corn Suitability Rating 2 of 82.9 (88.2 CSR1) on the entire farm. Located in Section 15, Franklin Township, Des Moines County, lowa.

25.61

6.24

24.7%

6.0%

0.9%

Taintor silty clay loam, 0 to 2 percent slopes

Mahaska silty clay loam, 0 to 2 percent slopes

122 Sperry silt loam, depressional, 0 to 1 percent slopes

70B Nira silty clay loam, 2 to 5 percent slopes

| PLEASAN          | Belan Abel 1 2 T | Z DOCOLVIII | de SOT | Second   S | Deam 1             | DODG<br>VILLE III                 | Date To | James | Mile Bick Bader Live Character Chara | 100 00<br>100 A 410          |      |
|------------------|------------------|-------------|--------|------------------------------------------------------------------------------------------------------------------------------------------------------------------------------------------------------------------------------------------------------------------------------------------------------------------------------------------------------------------------------------------------------------------------------------------------------------------------------------------------------------------------------------------------------------------------------------------------------------------------------------------------------------------------------------------------------------------------------------------------------------------------------------------------------------------------------------------------------------------------------------------------------------------------------------------------------------------------------------------------------------------------------------------------------------------------------------------------------------------------------------------------------------------------------------------------------------------------------------------------------------------------------------------------------------------------------------------------------------------------------------------------------------------------------------------------------------------------------------------------------------------------------------------------------------------------------------------------------------------------------------------------------------------------------------------------------------------------------------------------------------------------------------------------------------------------------------------------------------------------------------------------------------------------------------------------------------------------------------------------------------------------------------------------------------------------------------------------------------------------------|--------------------|-----------------------------------|---------------------------------------------|-------------------------------------------------------------------------------------------------------------------------------------------------------------------------------------------------------------------------------------------------------------------------------------------------------------------------------------------------------------------------------------------------------------------------------------------------------------------------------------------------------------------------------------------------------------------------------------------------------------------------------------------------------------------------------------------------------------------------------------------------------------------------------------------------------------------------------------------------------------------------------------------------------------------------------------------------------------------------------------------------------------------------------------------------------------------------------------------------------------------------------------------------------------------------------------------------------------------------------------------------------------------------------------------------------------------------------------------------------------------------------------------------------------------------------------------------------------------------------------------------------------------------------------------------------------------------------------------------------------------------------------------------------------------------------------------------------------------------------------------------------------------------------------------------------------------------------------------------------------------------------------------------------------------------------------------------------------------------------------------------------------------------------------------------------------------------------------------------------------------------------|--------------------------------------------------------------------------------------------------------------------------------------------------------------------------------------------------------------------------------------------------------------------------------------------------------------------------------------------------------------------------------------------------------------------------------------------------------------------------------------------------------------------------------------------------------------------------------------------------------------------------------------------------------------------------------------------------------------------------------------------------------------------------------------------------------------------------------------------------------------------------------------------------------------------------------------------------------------------------------------------------------------------------------------------------------------------------------------------------------------------------------------------------------------------------------------------------------------------------------------------------------------------------------------------------------------------------------------------------------------------------------------------------------------------------------------------------------------------------------------------------------------------------------------------------------------------------------------------------------------------------------------------------------------------------------------------------------------------------------------------------------------------------------------------------------------------------------------------------------------------------------------------------------------------------------------------------------------------------------------------------------------------------------------------------------------------------------------------------------------------------------|------------------------------|------|
| R2 Legend        | Non-Irr Class *c | CSR2**      | CSR    | *n NCCPI Soybeans                                                                                                                                                                                                                                                                                                                                                                                                                                                                                                                                                                                                                                                                                                                                                                                                                                                                                                                                                                                                                                                                                                                                                                                                                                                                                                                                                                                                                                                                                                                                                                                                                                                                                                                                                                                                                                                                                                                                                                                                                                                                                                            | evin<br>eVey<br>ax | Larry<br>Elchardson<br>etal<br>89 | ✓ Denaid<br>≥ This<br>O Trust 3             | Bartelt etax                                                                                                                                                                                                                                                                                                                                                                                                                                                                                                                                                                                                                                                                                                                                                                                                                                                                                                                                                                                                                                                                                                                                                                                                                                                                                                                                                                                                                                                                                                                                                                                                                                                                                                                                                                                                                                                                                                                                                                                                                                                                                                                  | exman                                                                                                                                                                                                                                                                                                                                                                                                                                                                                                                                                                                                                                                                                                                                                                                                                                                                                                                                                                                                                                                                                                                                                                                                                                                                                                                                                                                                                                                                                                                                                                                                                                                                                                                                                                                                                                                                                                                                                                                                                                                                                                                          | ioward<br>kergus<br>£<br>:15 | l    |
|                  | llw              | 83          | 88     |                                                                                                                                                                                                                                                                                                                                                                                                                                                                                                                                                                                                                                                                                                                                                                                                                                                                                                                                                                                                                                                                                                                                                                                                                                                                                                                                                                                                                                                                                                                                                                                                                                                                                                                                                                                                                                                                                                                                                                                                                                                                                                                              | 72                 | Miller<br>Trust                   | Scott obus<br>Targer 75<br>160th ST         | 5,4                                                                                                                                                                                                                                                                                                                                                                                                                                                                                                                                                                                                                                                                                                                                                                                                                                                                                                                                                                                                                                                                                                                                                                                                                                                                                                                                                                                                                                                                                                                                                                                                                                                                                                                                                                                                                                                                                                                                                                                                                                                                                                                           | 2- Miny                                                                                                                                                                                                                                                                                                                                                                                                                                                                                                                                                                                                                                                                                                                                                                                                                                                                                                                                                                                                                                                                                                                                                                                                                                                                                                                                                                                                                                                                                                                                                                                                                                                                                                                                                                                                                                                                                                                                                                                                                                                                                                                        | ighter 1                     | 40.4 |
|                  | lw               | 94          | 95     |                                                                                                                                                                                                                                                                                                                                                                                                                                                                                                                                                                                                                                                                                                                                                                                                                                                                                                                                                                                                                                                                                                                                                                                                                                                                                                                                                                                                                                                                                                                                                                                                                                                                                                                                                                                                                                                                                                                                                                                                                                                                                                                              | 79 Denald          | Thomas                            | Hope<br>Knoper<br>Town                      | Nancy<br>Birkenstock<br>etal 302                                                                                                                                                                                                                                                                                                                                                                                                                                                                                                                                                                                                                                                                                                                                                                                                                                                                                                                                                                                                                                                                                                                                                                                                                                                                                                                                                                                                                                                                                                                                                                                                                                                                                                                                                                                                                                                                                                                                                                                                                                                                                              | David Ertz                                                                                                                                                                                                                                                                                                                                                                                                                                                                                                                                                                                                                                                                                                                                                                                                                                                                                                                                                                                                                                                                                                                                                                                                                                                                                                                                                                                                                                                                                                                                                                                                                                                                                                                                                                                                                                                                                                                                                                                                                                                                                                                     | 1 Maco<br>37                 | 180  |
|                  | IIIw             | 36          | 63     |                                                                                                                                                                                                                                                                                                                                                                                                                                                                                                                                                                                                                                                                                                                                                                                                                                                                                                                                                                                                                                                                                                                                                                                                                                                                                                                                                                                                                                                                                                                                                                                                                                                                                                                                                                                                                                                                                                                                                                                                                                                                                                                              | 68                 | Birkenstock<br>154                | 14. Date                                    | Donate<br>The start                                                                                                                                                                                                                                                                                                                                                                                                                                                                                                                                                                                                                                                                                                                                                                                                                                                                                                                                                                                                                                                                                                                                                                                                                                                                                                                                                                                                                                                                                                                                                                                                                                                                                                                                                                                                                                                                                                                                                                                                                                                                                                           | Pener-                                                                                                                                                                                                                                                                                                                                                                                                                                                                                                                                                                                                                                                                                                                                                                                                                                                                                                                                                                                                                                                                                                                                                                                                                                                                                                                                                                                                                                                                                                                                                                                                                                                                                                                                                                                                                                                                                                                                                                                                                                                                                                                         | ľ                            |      |
|                  | lle              | 80          | 87     |                                                                                                                                                                                                                                                                                                                                                                                                                                                                                                                                                                                                                                                                                                                                                                                                                                                                                                                                                                                                                                                                                                                                                                                                                                                                                                                                                                                                                                                                                                                                                                                                                                                                                                                                                                                                                                                                                                                                                                                                                                                                                                                              | 86                 | 196th ST<br>Duralet \$4           | - 0                                         | Trust 68                                                                                                                                                                                                                                                                                                                                                                                                                                                                                                                                                                                                                                                                                                                                                                                                                                                                                                                                                                                                                                                                                                                                                                                                                                                                                                                                                                                                                                                                                                                                                                                                                                                                                                                                                                                                                                                                                                                                                                                                                                                                                                                      | etus 36                                                                                                                                                                                                                                                                                                                                                                                                                                                                                                                                                                                                                                                                                                                                                                                                                                                                                                                                                                                                                                                                                                                                                                                                                                                                                                                                                                                                                                                                                                                                                                                                                                                                                                                                                                                                                                                                                                                                                                                                                                                                                                                        | 10 mg                        | l    |
| Weighted Average |                  | 82.9        | 88.2   | *n 73                                                                                                                                                                                                                                                                                                                                                                                                                                                                                                                                                                                                                                                                                                                                                                                                                                                                                                                                                                                                                                                                                                                                                                                                                                                                                                                                                                                                                                                                                                                                                                                                                                                                                                                                                                                                                                                                                                                                                                                                                                                                                                                        | 3.6                | Robert 1                          | Acres<br>ILLP                               | Tall a                                                                                                                                                                                                                                                                                                                                                                                                                                                                                                                                                                                                                                                                                                                                                                                                                                                                                                                                                                                                                                                                                                                                                                                                                                                                                                                                                                                                                                                                                                                                                                                                                                                                                                                                                                                                                                                                                                                                                                                                                                                                                                                        | Caston etas 112                                                                                                                                                                                                                                                                                                                                                                                                                                                                                                                                                                                                                                                                                                                                                                                                                                                                                                                                                                                                                                                                                                                                                                                                                                                                                                                                                                                                                                                                                                                                                                                                                                                                                                                                                                                                                                                                                                                                                                                                                                                                                                                | # 15 E                       |      |