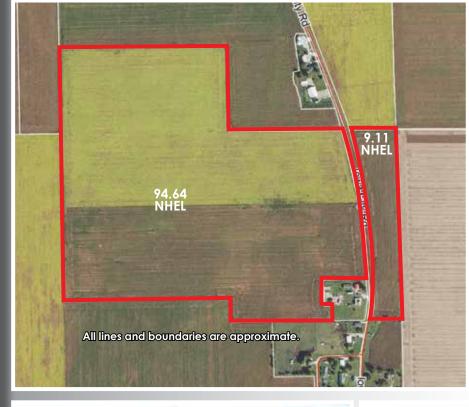

## 103.231 Acres M/L **SELLS IN 1 TRACT**

FSA indicates 103.75 acres tillable

Corn Suitability Rating 2 of 82.9 (88.2 CSR1) on the entire farm. Located in Section 15, Franklin Township, Des Moines County, lowa.